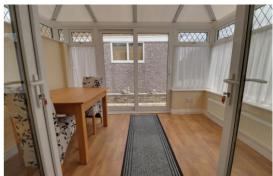

## **Conservatory** 10' 9" x 9' 0" (3.27m x 2.74m)

A brick built UPVC double glazed conservatory, having a double glazed sliding patio door & windows to to the rear elevation, a central ceiling light & combined fan, large radiator, and wood effect laminate flooring.

# **Utility & Conservatory** 12' 2" x 3' 7" (3.71m x 1.09m)

A brick & UPVC double glazed conservatory having double glazed windows & French doors to the side elevation, ceramic tiled flooring, a range of modern & matching wall & base units with a fitted work surface over with space for an appliance.