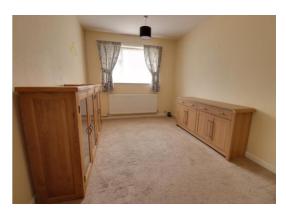

# **Bedroom One** 15' 0" x 9' 5" (4.57m x 2.88m)

A spacious double bedroom, having a double glazed window to the side elevation, a useful built-in storage cupboard, and a radiator.

#### **Bedroom Two** 11' 11" x 11' 5" (3.64m x 3.49m)

A second double bedroom, being dual-aspect, having double glazed windows to both the front & side elevations, and a radiator.