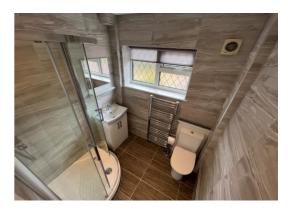

#### **Shower Room** 6' 4" x 5' 6" (1.94m x 1.67m)

Recently fitted with a modern suite comprising of a low-level dual-flush WC, a vanity style wash hand basin with chrome mixer tap above, and cupboard beneath, and a tiled shower cubicle housing a mains-fed mixer shower. In addition, there is ceramic tiling to the floor, a chrome towel radiator, inset ceiling spotlighting, and a double glazed window to the front elevation.