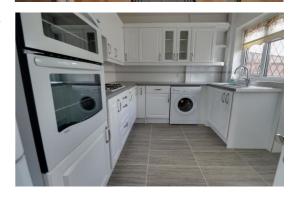

#### **Kitchen** 11' 4" x 8' 7" (3.45m x 2.62m)

Fitted with a modern & matching range of wall, glazed display, base & drawer units with work surfaces over to three sides incorporating an inset stainless steel 1.5 bowl sink with drainer & chrome mixer tap. Appliances include an integrated eye-level double oven/grill, fitted gas hob, fridge/freezer & washing machine. In addition, there is ceramic splashback tiling to the walls, ceramic tiled flooring, a double glazed window to the rear elevation, and a double glazed door to the Utility & Conservatory area.