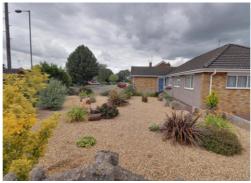

### **Outside Front**

Enjoying an enviable corner plot position having a low-maintenance front garden being laid mainly to decorative aggregate with raised sleeper beds housing a variety of plants, and is approached over a block paved driveway which extends to the side of the property having gravelled borders, and providing off-street parking.

### **Outside Rear**

A timber gated access to the side of the property provides continued access via the block paved driveway to the rear and courtyard area. There is an extensive paved patio seating/outdoor entertaining area, a variety of established flowerbeds, plants & shrubs, and access to the detached Garage.