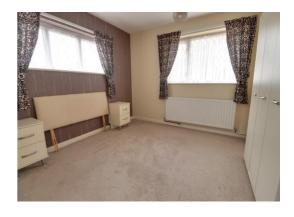

# **Bedroom One** 15' 0" x 9' 5" (4.57m x 2.88m)

A spacious double bedroom, having a double glazed window to the side elevation, a useful built-in storage cupboard, and a radiator.

#### **Bedroom Two** 11' 11" x 11' 5" (3.64m x 3.49m)

A second double bedroom, being dual-aspect, having double glazed windows to both the front & side elevations, and a radiator.