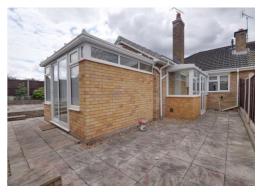

## **Conservatory** 10' 9" x 9' 0" (3.27m x 2.74m)

A brick built UPVC double glazed conservatory, having a double glazed sliding patio door & windows to to the rear elevation, a central ceiling light & combined fan, large radiator, and wood effect laminate flooring.

# **Utility & Conservatory** 12' 2" x 3' 7" (3.71m x 1.09m)

A brick & UPVC double glazed conservatory having double glazed windows & French doors to the side elevation, ceramic tiled flooring, a range of modern & matching wall & base units with a fitted work surface over with space for an appliance.