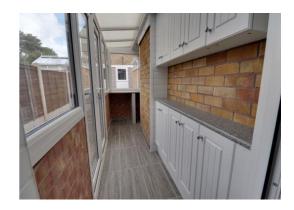

#### **Kitchen** 11' 4" x 8' 7" (3.45m x 2.62m)

Fitted with a modern & matching range of wall, glazed display, base & drawer units with work surfaces over to three sides incorporating an inset stainless steel 1.5 bowl sink with drainer & chrome mixer tap. Appliances include an integrated eye-level double oven/grill, fitted gas hob, fridge/freezer & washing machine. In addition, there is ceramic splashback tiling to the walls, ceramic tiled flooring, a double glazed window to the rear elevation, and a double glazed door to the Utility & Conservatory area.

# **Utility & Conservatory** 12' 2" x 3' 7" (3.71m x 1.09m)

A brick & UPVC double glazed conservatory having double glazed windows & French doors to the side elevation, ceramic tiled flooring, a range of modern & matching wall & base units with a fitted work surface over with space for an appliance.