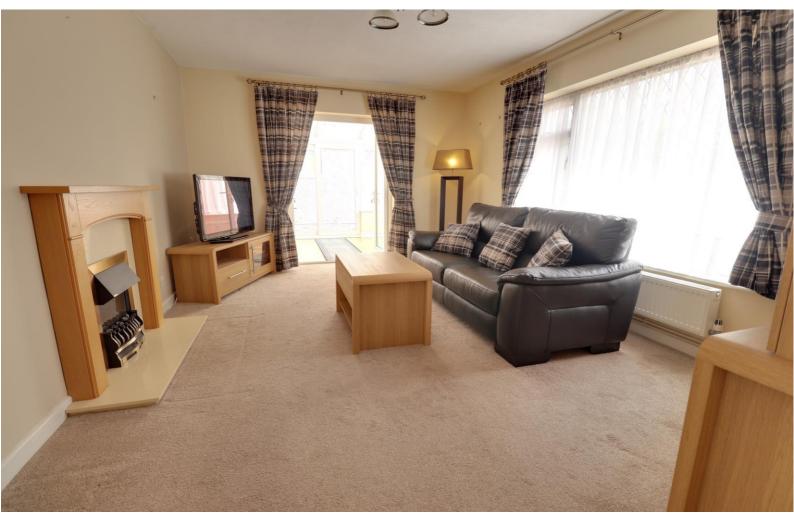

# **Living Room** 15' 10" x 11' 6" (4.82m x 3.50m)

A spacious reception room which features a contemporary style electric fire set within a decorative surround, a double glazed window to the front elevation, radiator, and double glazed French doors leading through to the Conservatory.